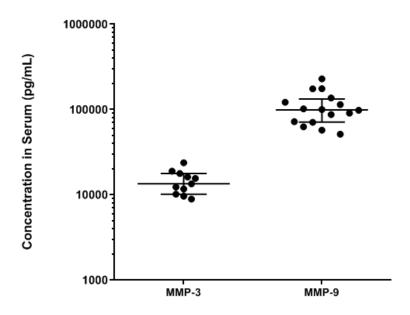

## MMP-3, MMP-9

The Simoa Planar Array Human Matrix Metalloproteinase (MMP) Panel 1 assay is a multiplex immunoassay designed for the Quanterix SP-X™ Imaging and Analysis system. The assay measures human MMP-3, MMP-9 in serum and plasma samples. Representative normal healthy sample readings are listed in the graph below along with the limit of detection (LoD) and limits of quantitation (LLoQ and ULoQ) for each biomarker in the assay. Simoa assay kits are available in 1-plex assay formats in addition to the multiplex format.